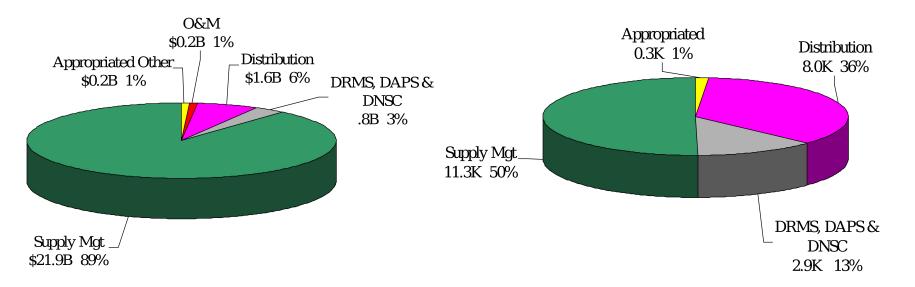

Workforce: 23.5K FTEs

DWCF 23.2K (99%)

FY 03 Data from FY 04-09 Program and Budget Submission

Budget: \$24.7B

DWCF \$24.3B (98%) Appropriated \$.4B (2%)

Workforce: 22.5K FTEs

DWCF 22.2K (99%)

FY 04 Data from FY 04-09 Program and Budget Submission